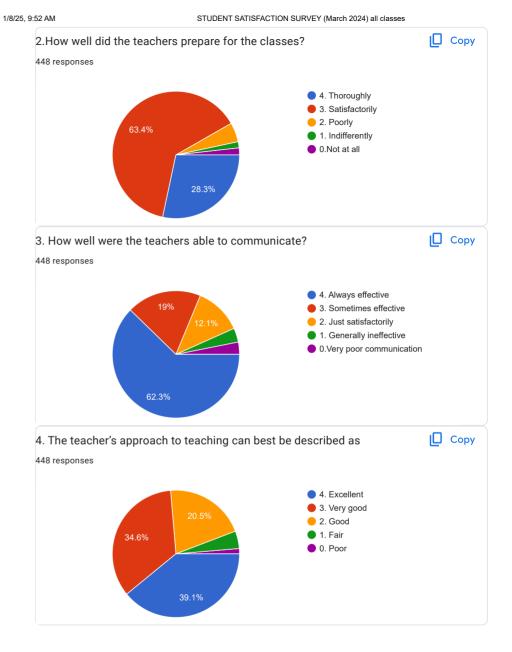

19/31

| 9:52 AM                                   | STUDENT SATISFACTION SURVEY (March 2024) all classes                           | 1/8/25, 9:        | 52 AM STUDENT SATISFACTION SURVEY (March 2024) all classes                                                                                                                                       |
|-------------------------------------------|--------------------------------------------------------------------------------|-------------------|--------------------------------------------------------------------------------------------------------------------------------------------------------------------------------------------------|
| 21. Give three obse<br>experience in your | ervation / suggestions to improve the overall teaching – learning institution. |                   | Questions writing with answers                                                                                                                                                                   |
| 301 responses                             |                                                                                |                   | None                                                                                                                                                                                             |
|                                           |                                                                                |                   | Everything is excellent                                                                                                                                                                          |
| Good                                      |                                                                                |                   | 1) Best work of Institution. 2) teaching -learning process is good.3) Best experience in                                                                                                         |
| Good                                      |                                                                                |                   | teaching-learning Process.                                                                                                                                                                       |
| No                                        |                                                                                |                   | Teachers are well good.                                                                                                                                                                          |
|                                           |                                                                                |                   | Practicals late fees is too much                                                                                                                                                                 |
| Excellent                                 |                                                                                |                   | please look towards the sociology subject faculty and provide with the notes of respective subjecthumble request                                                                                 |
| -                                         |                                                                                |                   | No any suggestions                                                                                                                                                                               |
| Very good                                 |                                                                                |                   | Not necessarily                                                                                                                                                                                  |
| Very well                                 |                                                                                |                   |                                                                                                                                                                                                  |
| Nothing                                   |                                                                                |                   | Very Good                                                                                                                                                                                        |
|                                           |                                                                                |                   | All teaching is most likely and important                                                                                                                                                        |
| Very good                                 |                                                                                |                   | There should be interaction                                                                                                                                                                      |
| Very nice                                 |                                                                                |                   | 1 Make available for students online exam form fill up process                                                                                                                                   |
| Yes                                       |                                                                                |                   | 2 revaluation and exam form must not be scheduled on same date<br>3                                                                                                                              |
| No suggestions                            |                                                                                |                   | It's great appartupity to being a part of this institution. The college is the symbol of knowled                                                                                                 |
| No suggestion                             |                                                                                |                   | It's great opportunity to being a part of this institution. The college is the symbol of knowle<br>and inspiration.                                                                              |
| Na                                        |                                                                                |                   | All teachers teaching techniques very good                                                                                                                                                       |
| Best                                      |                                                                                |                   | 1) Taking proper revision of the students so that student may ask multiple doubts in the cl<br>Or college premises                                                                               |
| Already Every thing                       | is sufficient                                                                  |                   | <ul><li>2) Don't do partiality with the students brain power treat every student equal</li><li>3) teachers need to build up their knowledge so they can teach us more knowledgeable ar</li></ul> |
| Learning experience                       | e in the institute is very well. Supportive teachers, and other staff.         |                   | due to which they will boost us                                                                                                                                                                  |
| Places provide writt                      | en notes. Books are not available for subject law of exports and imports       |                   | Nice "" still have scope of improvement                                                                                                                                                          |
| regulations                               |                                                                                |                   | Teachers should improve communication skills , teachers should provide notes before exa                                                                                                          |
| very strongly suppo                       | rtive mam & sir thank you                                                      |                   | as early as possible                                                                                                                                                                             |
| . or y outrigity output                   |                                                                                |                   | Teach with simple language and examples                                                                                                                                                          |
|                                           | IN608NmeLwDvhsZqwUs_XpVRVWwFj4K_JDwpkpo/viewanalytics                          | 25/31 https://doo | ss.google.com/forms/d/1mOMN608NmeLwDvhsZqwUs_XpVRVWwFj4K_JDwpkpo/viewanalytics                                                                                                                   |