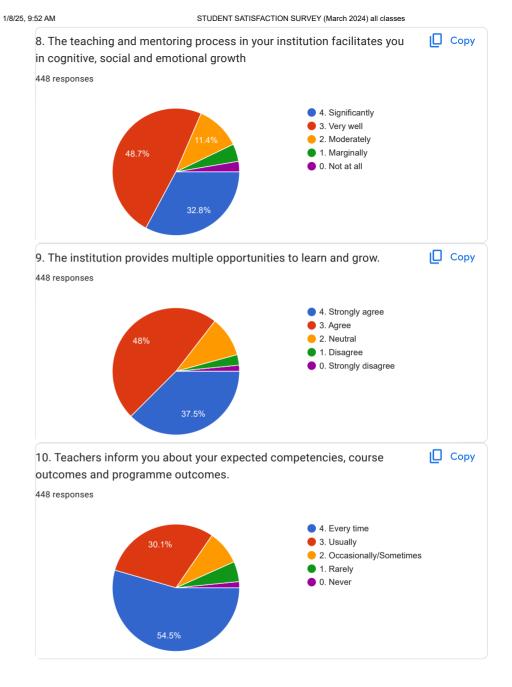

| 7028491447 |
|            | 9922687157  |                                                      |            | 7387537608 |
|            | 7719889242  |                                                      |            | 8177854366 |
|            | 8830914791  |                                                      |            | 7498032358 |
|            | 09702488594 |                                                      |            | 9657970097 |
|            | 9011665609  |                                                      |            | 9096802890 |
|            | 7887678655  |                                                      |            | 7743974962 |
|            |             |                                                      |            |            |









19/31









| 9:52 AM                                   | STUDENT SATISFACTION SURVEY (March 2024) all classes                           | 1/8/25, 9:        | 52 AM STUDENT SATISFACTION SURVEY (March 2024) all classes                                                                                                                                       |
|-------------------------------------------|--------------------------------------------------------------------------------|-------------------|--------------------------------------------------------------------------------------------------------------------------------------------------------------------------------------------------|
| 21. Give three obse<br>experience in your | ervation / suggestions to improve the overall teachin