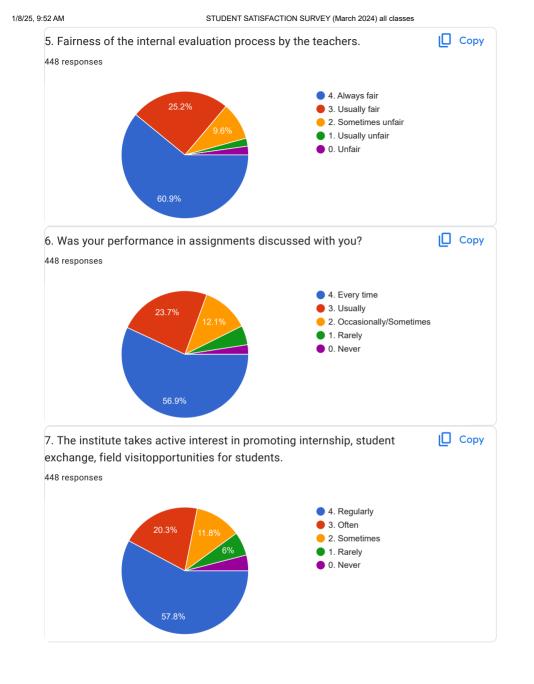

| 7028491447 |
|            | 9922687157  |                                                      |            | 7387537608 |
|            | 7719889242  |                                                      |            | 8177854366 |
|            | 8830914791  |                                                      |            | 7498032358 |
|            | 09702488594 |                                                      |            | 9657970097 |
|            | 9011665609  |                                                      |            | 9096802890 |
|            | 7887678655  |                                                      |            | 7743974962 |
|            |             |                                                      |            |            |









19/31









| 9:52 AM                                   | STUDENT SATISFACTION SURVEY (March 2024) all classes                           | 1/8/25, 9:        | 52 AM STUDENT SATISFACTION SURVEY (March 2024) all classes                                                                                                                                       |
|-------------------------------------------|--------------------------------------------------------------------------------|-------------------|--------------------------------------------------------------------------------------------------------------------------------------------------------------------------------------------------|
| 21. Give three obse<br>experience in your | ervation / suggestions to improve the overall teach