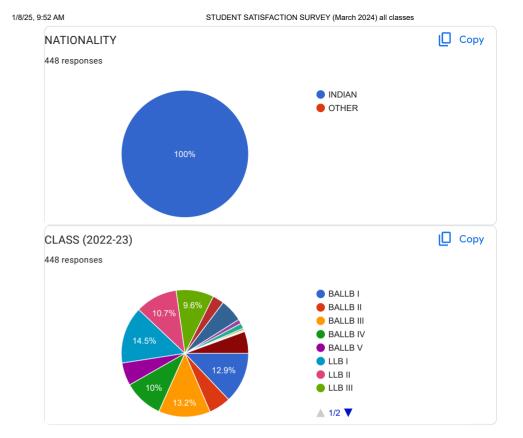

# STUDENT SATISFACTION SURVEY (March 2024) all classes

448 responses

**Publish analytics** 

NAME OF STUDENT

448 responses

KADAM MRUNALI HARISHCHANDRA

Akshay Ravikiran Populwar

PANKAJ SHIVRAM GIRI