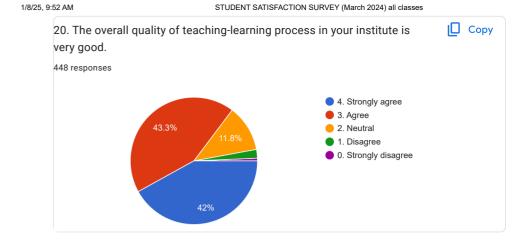

91447 |
|            | 9922687157  |                                                      |            | 7387537608 |
|            | 7719889242  |                                                      |            | 8177854366 |
|            | 8830914791  |                                                      |            | 7498032358 |
|            | 09702488594 |                                                      |            | 9657970097 |
|            | 9011665609  |                                                      |            | 9096802890 |
|            | 7887678655  |                                                      |            | 7743974962 |
|            |             |                                                      |            |            |









19/31









| 9:52 AM                                   | STUDENT SATISFACTION SURVEY (March 2024) all classes                           | 1/8/25, 9:        | 52 AM STUDENT SATISFACTION SURVEY (March 2024) all classes                                                                                                                                       |
|-------------------------------------------|--------------------------------------------------------------------------------|-------------------|--------------------------------------------------------------------------------------------------------------------------------------------------------------------------------------------------|
| 21. Give three obse<br>experience in your | ervation / suggestions to improve the overall teaching – learning in