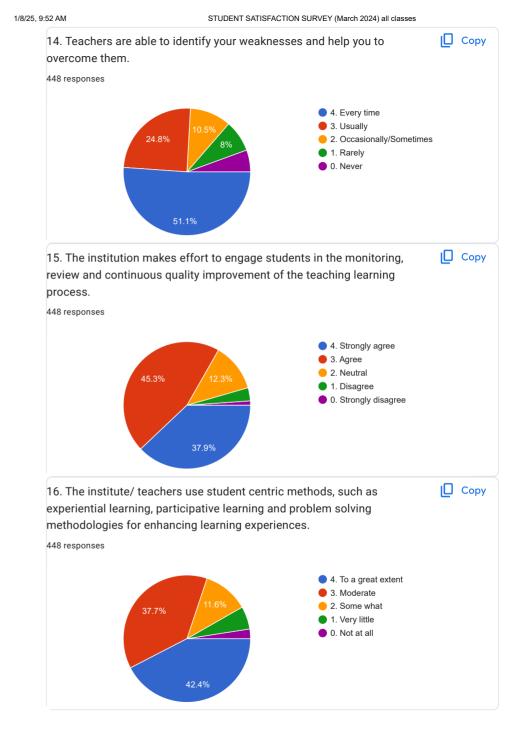

028491447 |
|            | 9922687157  |                                                      |            | 7387537608 |
|            | 7719889242  |                                                      |            | 8177854366 |
|            | 8830914791  |                                                      |            | 7498032358 |
|            | 09702488594 |                                                      |            | 9657970097 |
|            | 9011665609  |                                                      |            | 9096802890 |
|            | 7887678655  |                                                      |            | 7743974962 |
|            |             |                                                      |            |            |









19/31









| 9:52 AM                                   | STUDENT SATISFACTION SURVEY (March 2024) all classes                           | 1/8/25, 9:        | 52 AM STUDENT SATISFACTION SURVEY (March 2024) all classes                                                                                                                                       |
|-------------------------------------------|--------------------------------------------------------------------------------|-------------------|--------------------------------------------------------------------------------------------------------------------------------------------------------------------------------------------------|
| 21. Give three obse<br>experience in your | ervation / suggestions to improve the overall teaching – learnin