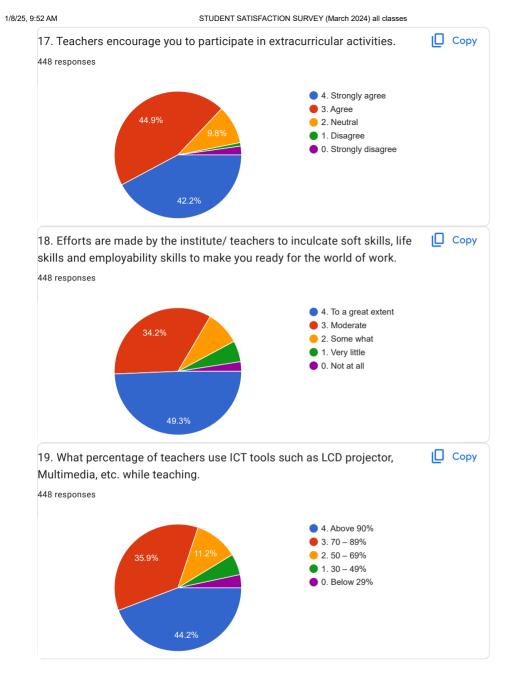

8491447 |
|            | 9922687157  |                                                      |            | 7387537608 |
|            | 7719889242  |                                                      |            | 8177854366 |
|            | 8830914791  |                                                      |            | 7498032358 |
|            | 09702488594 |                                                      |            | 9657970097 |
|            | 9011665609  |                                                      |            | 9096802890 |
|            | 7887678655  |                                                      |            | 7743974962 |
|            |             |                                                      |            |            |









19/31









| 9:52 AM                                   | STUDENT SATISFACTION SURVEY (March 2024) all classes                           | 1/8/25, 9:        | 52 AM STUDENT SATISFACTION SURVEY (March 2024) all classes                                                                                                                                       |
|-------------------------------------------|--------------------------------------------------------------------------------|-------------------|--------------------------------------------------------------------------------------------------------------------------------------------------------------------------------------------------|
| 21. Give three obse<br>experience in your | ervation / suggestions to improve the overall teaching – learning