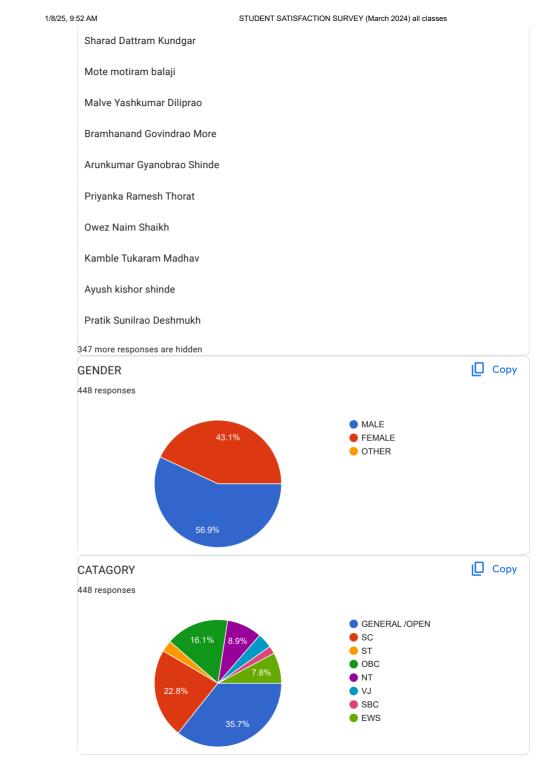

# STUDENT SATISFACTION SURVEY (March 2024) all classes

448 responses

**Publish analytics** 

NAME OF STUDENT

448 responses

KADAM MRUNALI HARISHCHANDRA

Akshay Ravikiran Populwar

PANKAJ SHIVRAM GIRI