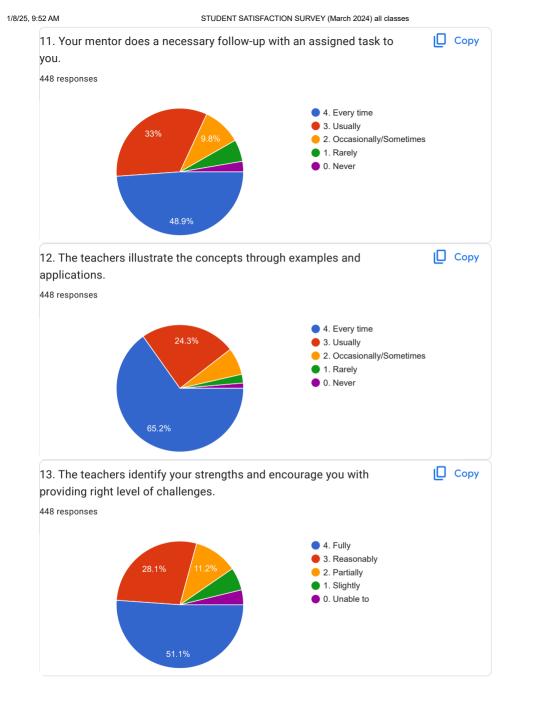

7028491447 |
|            | 9922687157  |                                                      |            | 7387537608 |
|            | 7719889242  |                                                      |            | 8177854366 |
|            | 8830914791  |                                                      |            | 7498032358 |
|            | 09702488594 |                                                      |            | 9657970097 |
|            | 9011665609  |                                                      |            | 9096802890 |
|            | 7887678655  |                                                      |            | 7743974962 |
|            |             |                                                      |            |            |









19/31









| 9:52 AM                                   | STUDENT SATISFACTION SURVEY (March 2024) all classes                           | 1/8/25, 9:        | 52 AM STUDENT SATISFACTION SURVEY (March 2024) all classes                                                                                                                                       |
|-------------------------------------------|--------------------------------------------------------------------------------|-------------------|--------------------------------------------------------------------------------------------------------------------------------------------------------------------------------------------------|
| 21. Give three obse<br>experience in your | ervation / suggestions to improve the overall teaching – learn